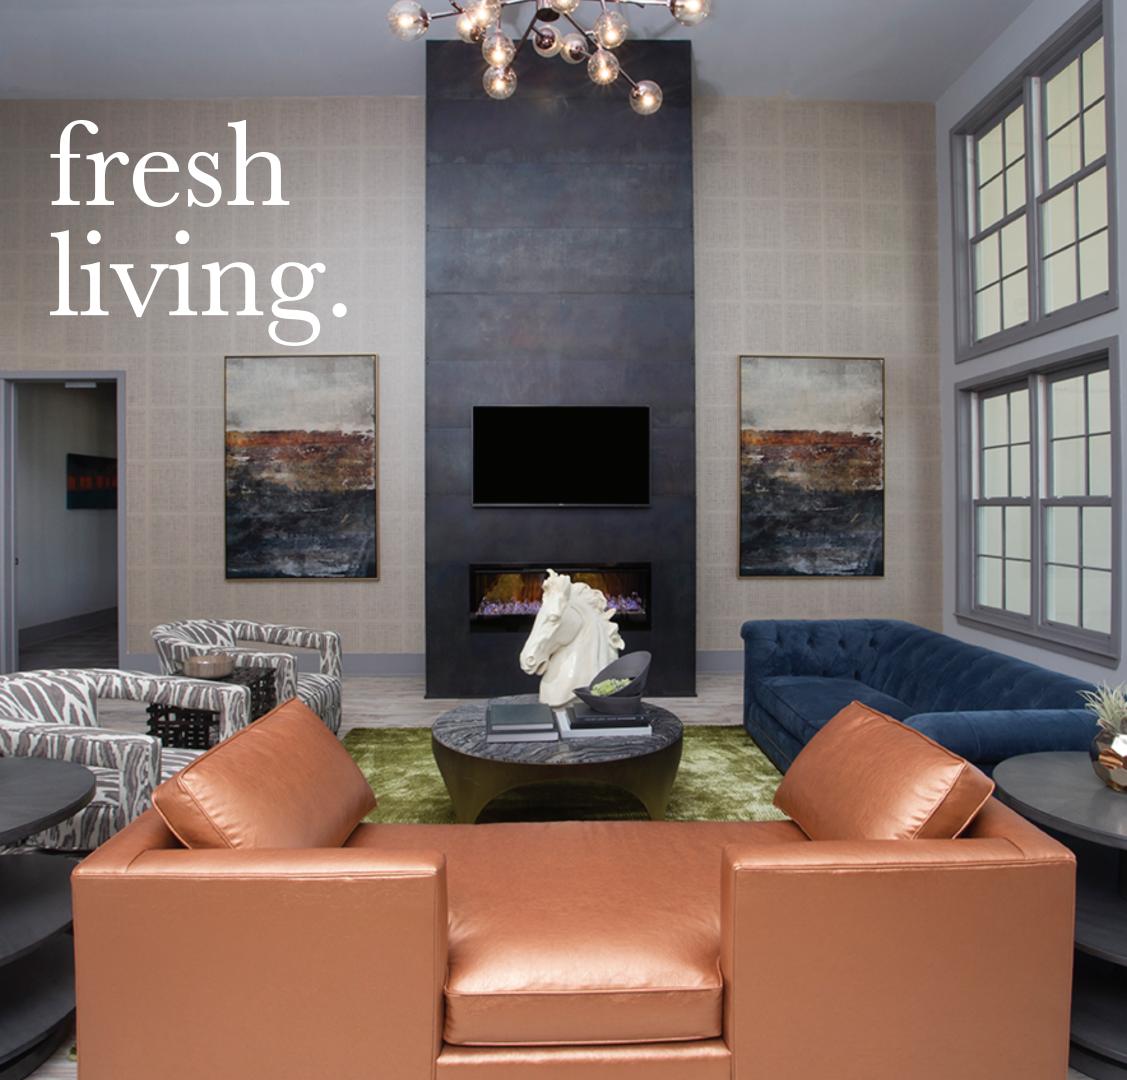

- 5,400 square foot clubhouse with community kitchen
- 15 acres of lush landscaping and paved walking trail
- 24-Hour 4,000 square foot state-of-the-art fitness center
- Business center and cyber cafe
- Resort-style swimming pool with sunledge and covered trellis
- Meticulous landscaping
- Worry free 24-hour emergency maintenance
- · Video-monitored controlled access front gate and clubhouse
- Pet friendly cats & dogs allowed
- Dog park with pet washing stations
- Community orchard with various fruit trees
- Family friendly green area
- High-speed internet service