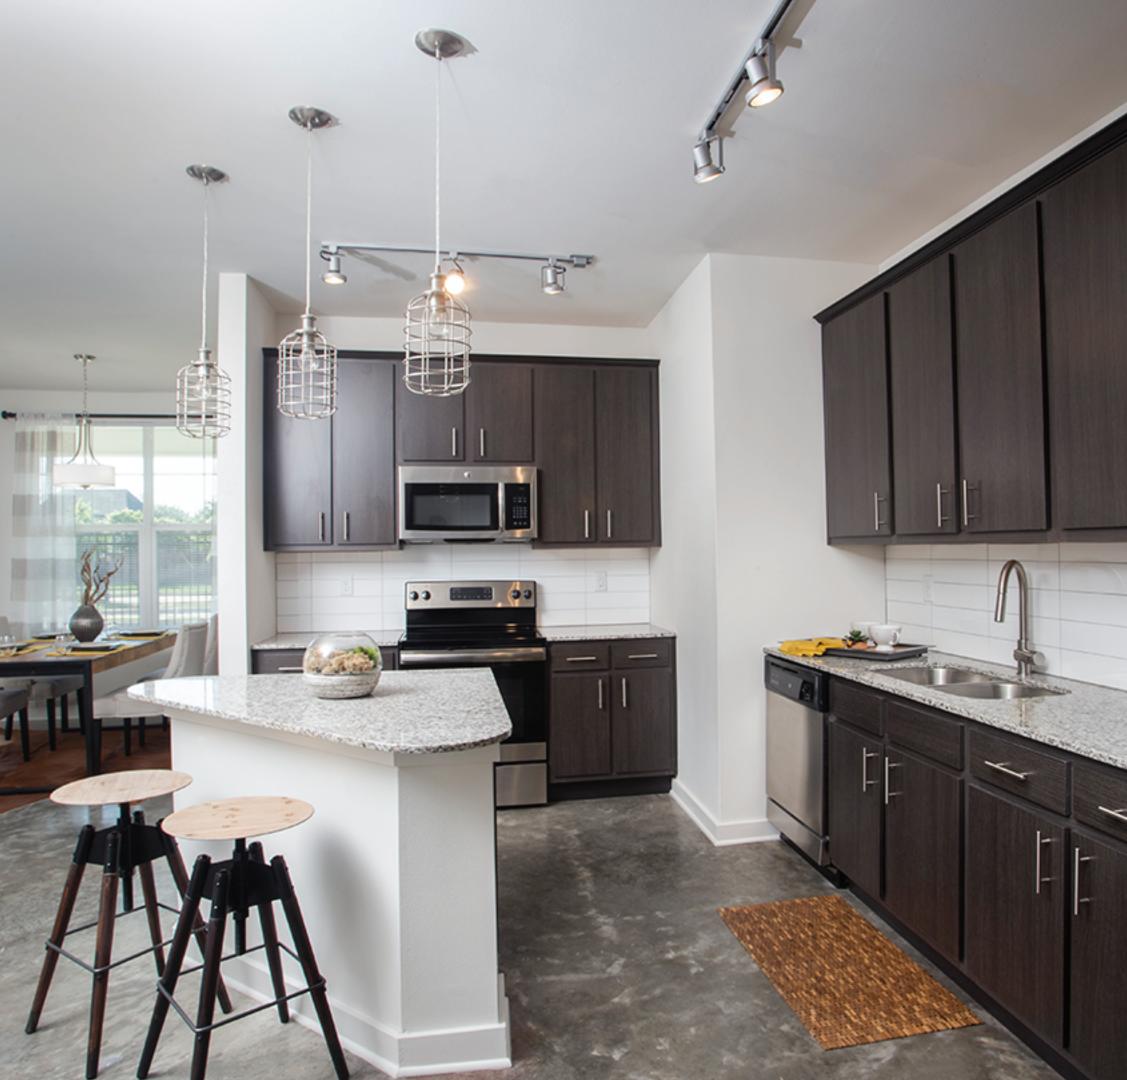

## amenities.

- · Beautiful one, two, and three bedroom homes
- Large soaker tubs & double vanities\*
- All stainless steel kitchen appliances including microwave
- Full-size washer/dryer
- Oversized walk-in closets
- Spacious patio & balconies
- Detached garages
- Additional storage
- Valet dry cleaning service
- Granite countertops
- Designer interior apartment features
- Seperate shower and tubs in bathrooms\*
- Flat panel dark grey designer kitchen cabinets
- American plank buckboard wood flooring in living areas\*
- \* Select apartments