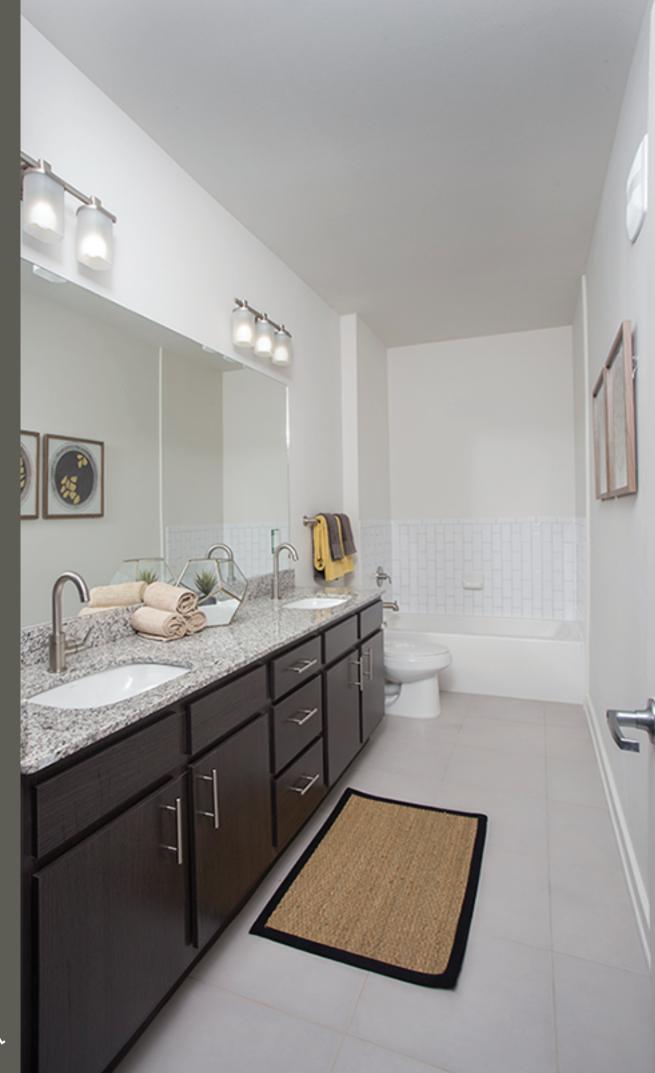

## amenities.

- · Beautiful one, two, and three bedroom homes
- Large soaker tubs & double vanities\*
- All stainless steel kitchen appliances including microwave
- Full-size washer/dryer
- Oversized walk-in closets
- Spacious patio & balconies
- Detached garages
- Additional storage
- Valet dry cleaning service
- Granite countertops
- Designer interior apartment features
- Seperate shower and tubs in bathrooms\*
- Flat panel dark grey designer kitchen cabinets
- American plank buckboard wood flooring in living areas\*
- \* Select apartments