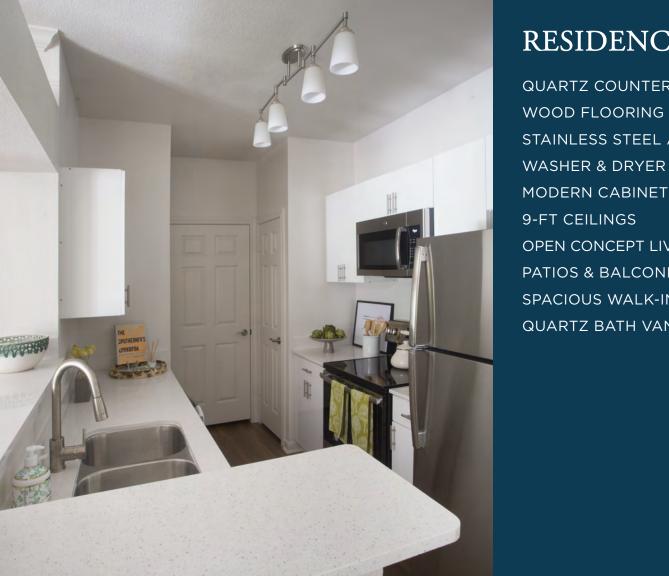

## RESIDENCES

QUARTZ COUNTERTOPS

STAINLESS STEEL APPLIANCES

WASHER & DRYER

MODERN CABINETRY

9-FT CEILINGS

OPEN CONCEPT LIVING & DINING ROOMS

PATIOS & BALCONIES

SPACIOUS WALK-IN CLOSESTS

QUARTZ BATH VANITIES