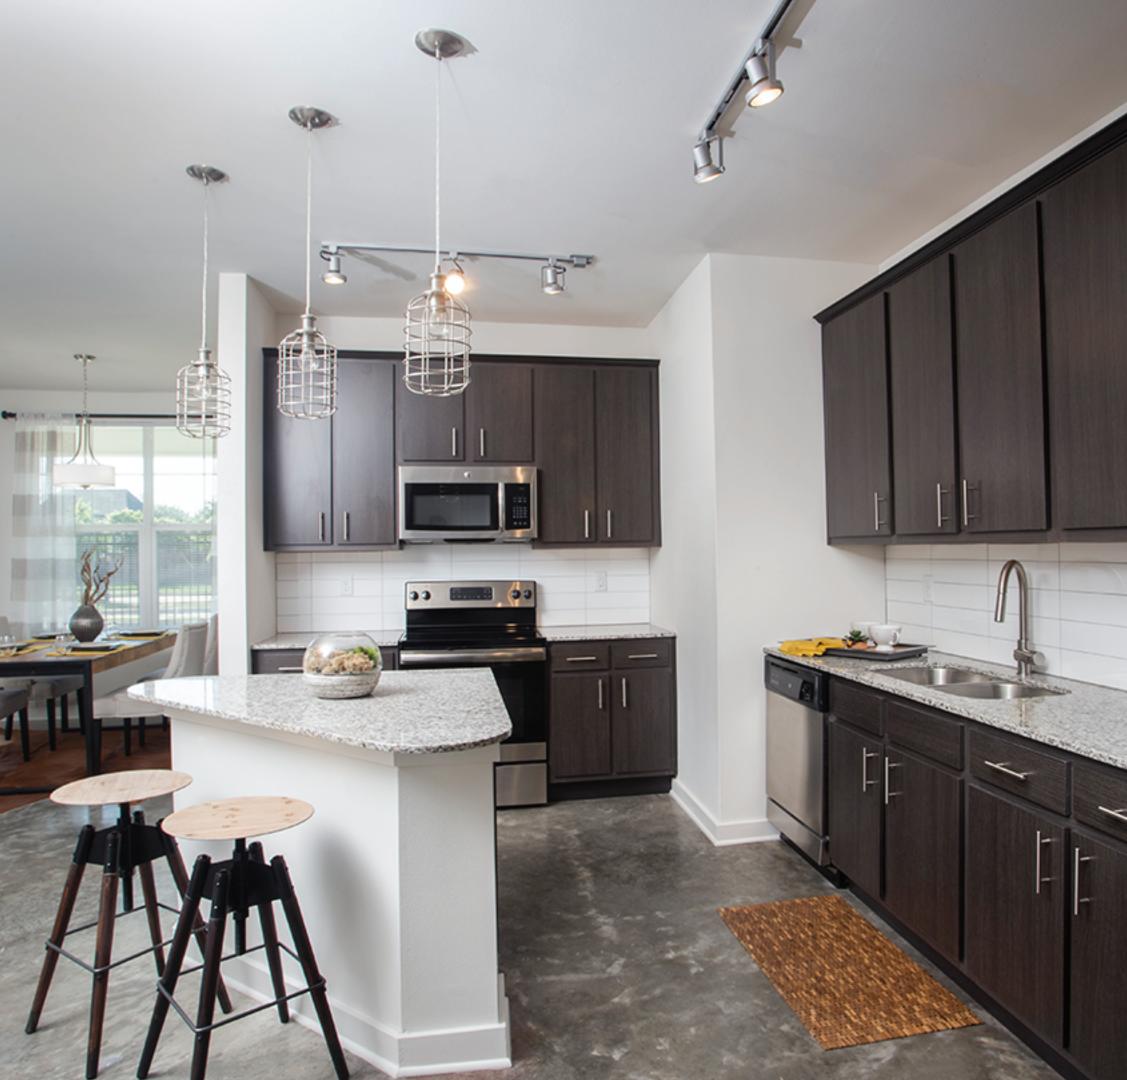

## fresh living.

- Beautiful one, two, and three bedroom homes
- Large soaker tubs & double vanities\*
- All stainless steel kitchen appliances including microwave
- Full-size washer/dryer
- Oversized walk-in closets
- Spacious patio & balconies
- Detached garages
- Additional storage
- Valet dry cleaning service
- Granite countertops
- Designer interior apartment features
- Seperate shower and tubs in bathrooms\*
- Flat panel dark grey designer kitchen cabinets
- $\bullet$  American plank buckboard wood flooring in living areas\*
- \* Select apartments